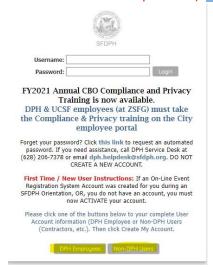

v1.0 | 7.04.2024

5) Log into the Online Event Registration System with your Username and Password (Click on the highlighted sections (DPH employees or Non-DPH users buttons) to register if you do not have a username or password): https://sfdph.org/training.