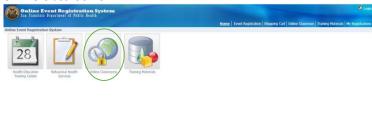

### Access Your Course(s) on the "Online Event Registration System" Page

- 1) Go to the "Online Event Registration System" at <a href="https://sfdph.org/training">https://sfdph.org/training</a>
- 2) Click on "Online Classrooms"

3) Click on "Behavioral Health Services"

San Francisco Department of Public Hea

4) Select the course that describes your role and specialty. Tip: You can also type CPT in the search bar to narrow down the list.