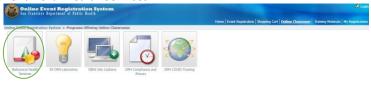

3) Click on "Behavioral Health Services"

San Francisco Department of Public Hea

4) Select the course that describes your role and specialty. Tip: You can also type CPT in the search bar to narrow down the list.