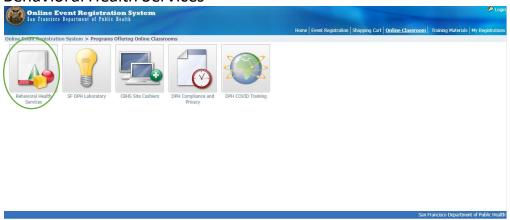

3) Click on "Behavioral Health Services"

4) Select the course that describes your role and specialty. Tip: You can also type CPT in the search bar to narrow down the list.

v1.0 | 7.04.2024

5) Log into the Online Event Registration System with your Username and Password (Click on the highlighted sections (DPH employees or Non-DPH users buttons) to register if you do not have a username or password): <a href="https://sfdph.org/training">https://sfdph.org/training</a>.