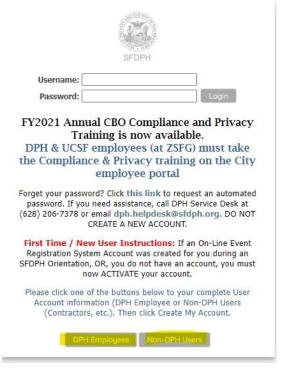

3) Click on "Behavioral Health Services"

4) Select the course that describes your role and specialty. Tip: You can also type CPT in the search bar to narrow down the list.

v1.0 | 7.04.2024

5) Log into the Online Event Registration System with your Username and Password (Click on the highlighted sections (DPH employees or Non-DPH users buttons) to register if you do not have a username or password): <a href="https://sfdph.org/training">https://sfdph.org/training</a>.

#### Contact information:

For technical issues please contact the DPH Helpdesk at <a href="mailto:dph.helpdesk@sfdph.org">dph.helpdesk@sfdph.org</a> or call 628-206-7378

For general information about the training or overall CPT/HCPCS coding please contact <a href="mailto:bhscalaim@sfdph.org">bhscalaim@sfdph.org</a>