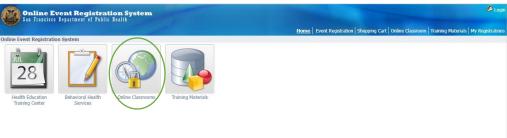

## Access Your Course(s) on the "Online Event Registration System" Page

- 1) Go to the "Online Event Registration System" at <a href="https://sfdph.org/training">https://sfdph.org/training</a>
- 2) Click on "Online Classrooms"