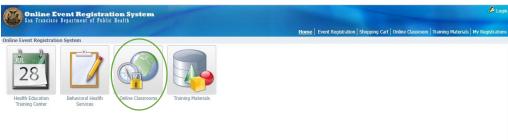

### Access Your Course(s) on the "Online Event Registration System" Page

- 1) Go to the "Online Event Registration System" at <a href="https://sfdph.org/training">https://sfdph.org/training</a>
- 2) Click on "Online Classrooms"