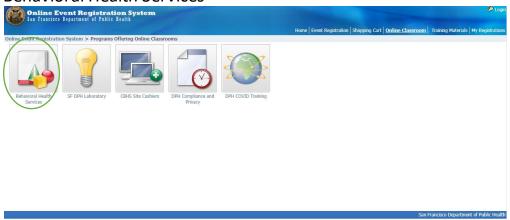

3) Click on "Behavioral Health Services"

4) Select the course that describes your role and specialty. Tip: You can also type CPT in the search bar to narrow down the list.

v1.0 | 7.04.2023

5) Log into the Online Event Registration System with your Username and Password (Click on the highlighted sections (DPH employees or Non-DPH users buttons) to register if you do not have a username or password): <a href="https://sfdph.org/training">https://sfdph.org/training</a>.