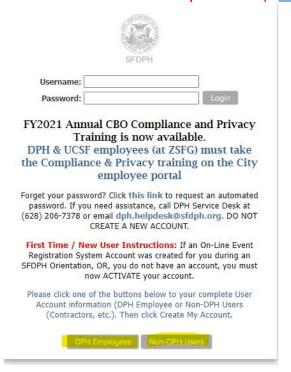

3) Click on "Behavioral Health Services"

4) Select the course that describes your role and specialty. Tip: You can also type CPT in the search bar to narrow down the list.

v1.0 | 7.04.2023

5) Log into the Online Event Registration System with your Username and Password (Click on the highlighted sections (DPH employees or Non-DPH users buttons) to register if you do not have a username or password): <a href="https://sfdph.org/training">https://sfdph.org/training</a>.

#### Contact information:

For technical issues please contact the DPH Helpdesk at <a href="mailto:dph.helpdesk@sfdph.org">dph.helpdesk@sfdph.org</a> or call 628-206-7378

For general information about the training or overall CPT/HCPCS coding please contact bhscalaim@sfdph.org